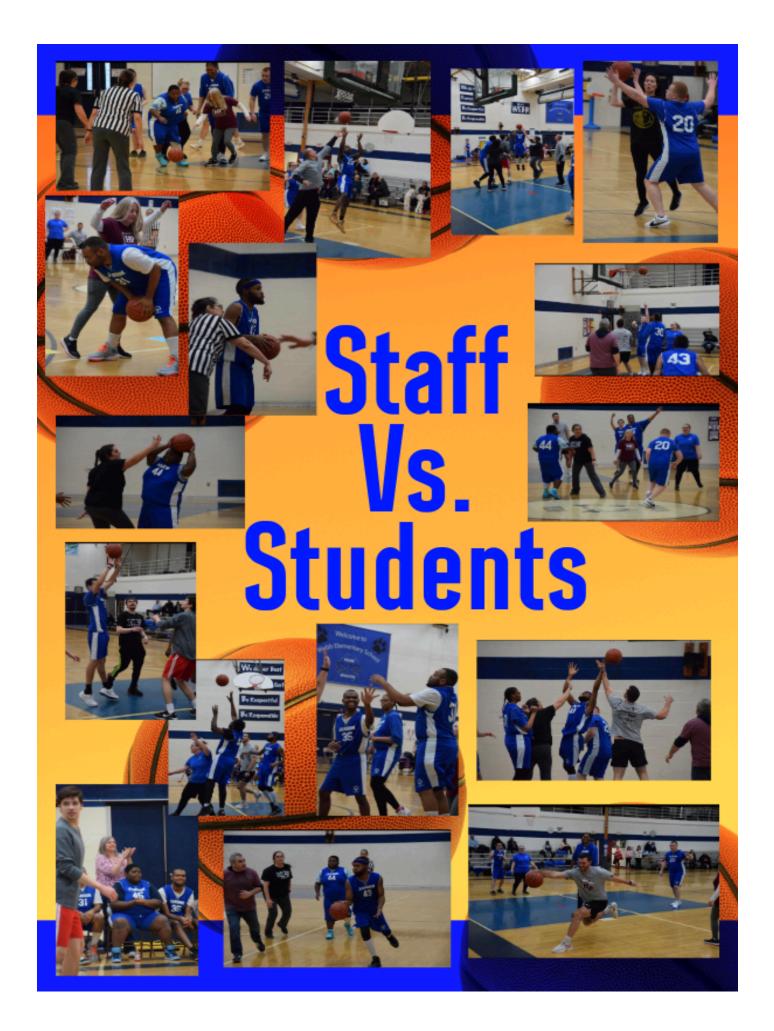

February 16th, 2024

Dear Jardon/Webb Community,

It was an exciting week having our first basketball game held during the school day. Many students were able to attend the game and cheer on the Crusaders. The teams were well matched in ability and both played very hard. The Crusader basketball team ended their season with a Staff vs. Student game on Wednesday. The students were victorious! What a great season!